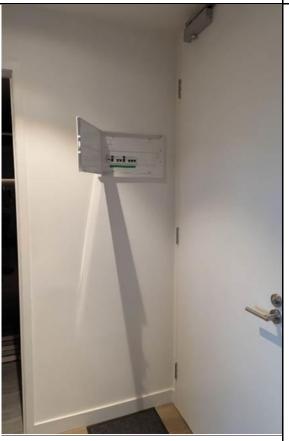

One **high resolution** photo at a distance to show the area around the switchboard for context. Ideally with door wide open.

One **high resolution** photo close-up of the switchboard with the labels and the ratings of the breakers is clearly visible when zooming in. Ideally the whole board (not cropped).