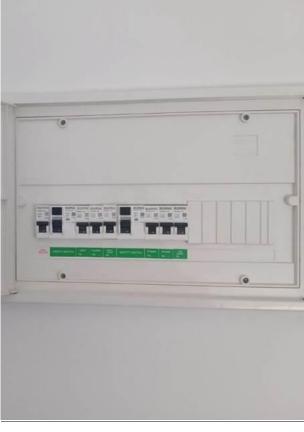

One **high resolution** photo at a distance to show the area around the switchboard for context. Ideally with door wide open.

One **high resolution** photo close-up of the switchboard with the labels and the ratings of the breakers is clearly visible when zooming in. Ideally the whole board (not cropped).