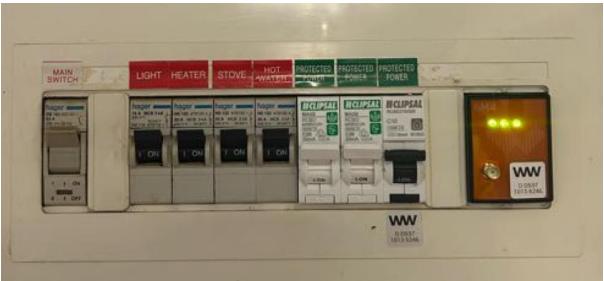

## **Before** and **after** installation (inside switchboard)

After the installation you will be emailed a Certificate of Electrical safely. Note this example is for Victoria. (NSW, QLD, and NT authorities apply in those locations)