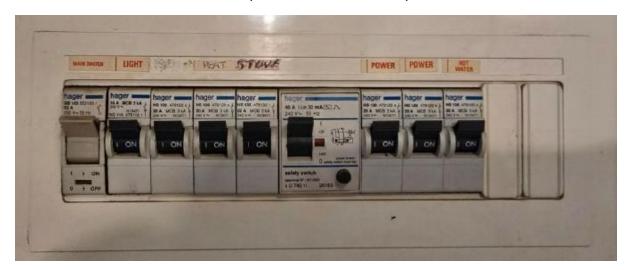

## **Before** and **after** installation (inside switchboard)

After the installation you will be emailed a Certificate of Electrical safely. Note this example is for Victoria. (NSW, QLD, and NT authorities apply in those locations)